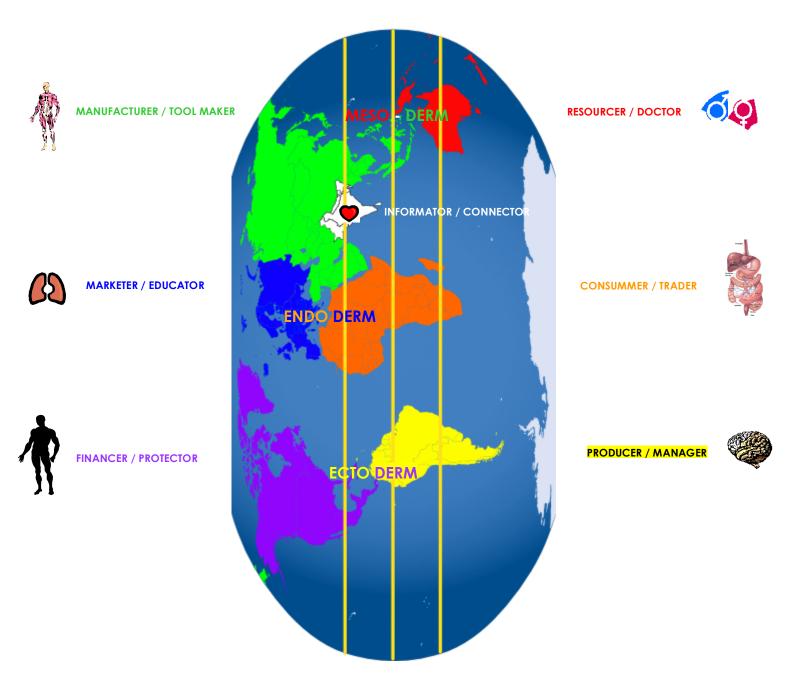

6 continents and 1 sub-continent welcomed Humanity.

| North America |  |
|---------------|--|
| Europe        |  |
| Asia          |  |
| South America |  |
| Africa        |  |
| Australia     |  |
| India         |  |

If we observe the global economy today, we could see a tendency for specialization (a specific mission) of the different continents:

### North America: SKIN / SPACE

**Finances and Protection.** The United States has vast economic, political, and military influence on a global scale and the most powerful army in the world. Its influence into the global economy, world entertainment, internet communication, the world peace, among others, make the United States the most powerful leading nation impacting all lives on the planet. Imagine if North America could become the biggest **FINANCER and PROTECTOR** of Humanity.

### **Europe: LUNGS / ATMOSPHERE**

*Marketing (new products, new markets) and Education.* Europe, has developed through its rich and diverse historical past, a sense of creativity that leads to a constant source of INSPIRATION, new innovative products and services for the planet. Imagine for one instant if Europe could become the biggest MARKETER AND EDUCATOR of Humanity.

### Asia: SUSTAINING SYSTEM / GRAVITY

**Manufacturing and Tool Making.** Asia is the continent that proved having the sense of manufacturing by attracting most of the production activities of the Globe. Imagine for one instant if Asia could become the biggest **MANUFACTURER and TOOL MAKER** of Humanity.

#### South America: BRAIN / SUN

**Management and Productivity.** South America is the richest continent (with Africa) on the planet, with natural resources in Gold, Silver, Oil and stones. It is also the birth place of the Olmecs civilization with extraordinary knowledge of astronomy, agriculture, sophisticated smart cities development and a precise calendar system, managing huge populations. Imagine one instant if South America could become the biggest **MANAGER and PRODUCER** of goods and services of Humanity, with its BRICS associates including India, Russia, China, and South Africa.

#### Africa: DIGESTIF / EARTH

**Sales, Consumption, Natural resources (trading market).** Although being one of the two richest continents with natural resources, Africa remains the world's poorest and most underdeveloped continent, due largely to the effects of the slave trade, corrupt governments, failed central planning, widespread human rights violations, the negative effects of colonialism, despotism, genocides, and conflict. Africa could become the biggest **CONSUMMER AND TRADING MARKET** of Humanity... with its number one Sales persons.

### Australia: URO-GENITAL / MOON

**International Medical Aid and Human Resources.** Australia has energetically pursued the cause of international trade liberalization. Australia led the formation of the Cairns Group and APEC, and is a member of the OECD and the WTO. Australia is a founding member of the United Nations, and maintains an international aid program under which some 60 countries receive assistance. Imagine for one instant if Australia could become the biggest **RESOURCER and DOCTOR** specialist of Humanity, defining international Aid and trade processes and helping **orientate** humanity cell (each human) to become what they were designed/destined/born to be.

#### India: HEART / OCEANS

Information technology services and connectivity. The world's largest democracy, India is a federal republic with 29 relatively autonomous states and seven union territories. English is the most important language for national, political and commercial communication. India has a fast-growing, diverse economy with a large, skilled workforce. Although agriculture employs the most workers, services are the major source of economic growth. Due to its educated, English-speaking workforce, India has become an important center of information technology services, business outsourcing services and software workers, the biggest INFORMATOR and CONNECTOR of Humanity.