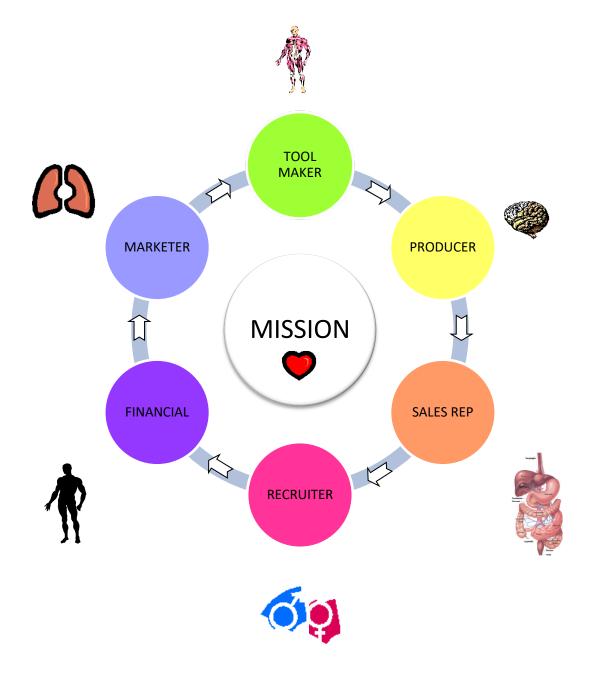

# Mastering Space

A mission for everyone and everyone achieving her/his mission

The ultimate purpose of this Model of organization is to achieve the mission of: Maintaining Life.

The mission to be successful, requires having a certain number of **partners** (7) where each one has a specific task to accomplish, and plays a specific role when time comes (**A Financial, a Marketer, a Tool Maker, a Producer, a Sales Person, a Recruiter and a Founder**). All of these partners have an equal value and take their own place, at the right time to perform their specific role in order to reach successfully the common goal.

The center of this system represents the Mission and the Founder of the organization (the heart of the organization).

Could Humanity species function as an organization with roles distributed... spontaneously?