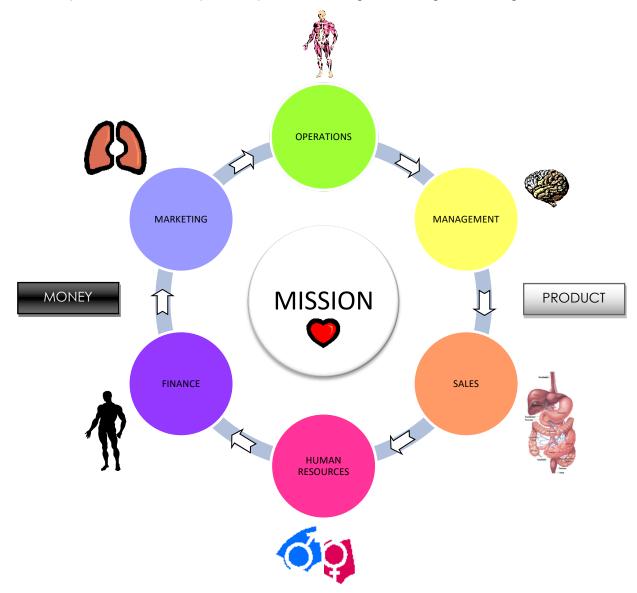

### PRODUCTION / FOOD

Human companies who look for expansion cycles are following this amazing model of organization, as well.

The Marketing Department finds the Market and the perfect product/service needed (as the Respiratory System locates the direction of food by smell).

The Operations Department manufacture the product/service (as the Muscular Skeletal System reach food).

The Management Department manages the production of the product/service (as the Central Nervous System directing the collection of food).

The Sales Department transforms the product/service into money (as the Digestive System transforms the food into energy).

The Human Resources Department recruits and pays the employees (as the Uro-genital System brings more individuals to the group and restores the body). The rest of the money not used, goes to the Finance Department (as the extra energy not used by the production and reproduction processes, is stocked by the Integumentary System and ready for the next cycle of expansion as fast as possible).

The Finance Department has the money available (as the Integumentary System has a stock of fat/energy).

We could easily imagine this model as the basis of a modern democratic republic government.

The center/middle of this model could be the mission of the country and the President and Vice-President who carries it.