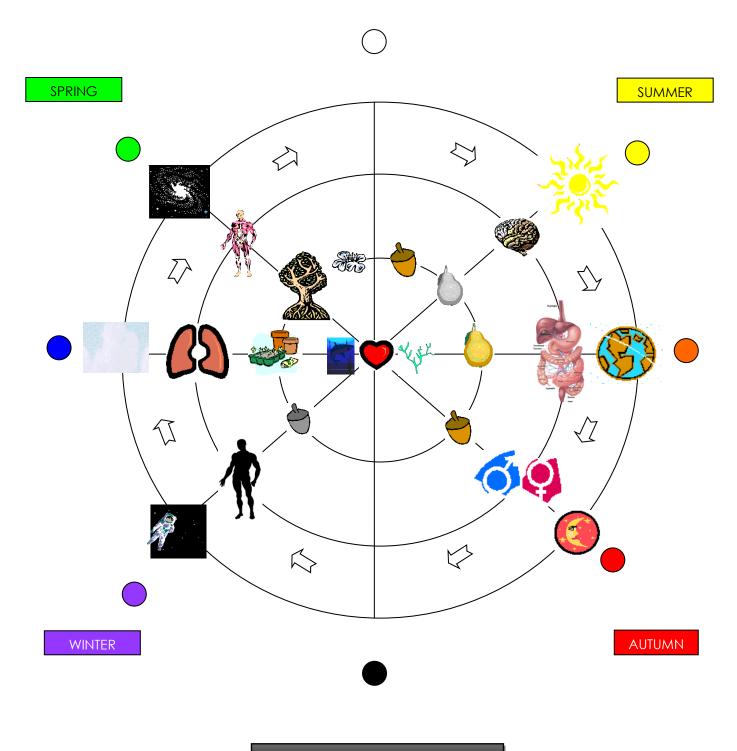

There are 7 elements:

- Atmosphere
- Gravity Force
- Sun
- Earth
- Moon
- Space
- Oceans

Each of these elements plays its role in the development of life and creates specifically one of the 7 systems that make up our body.

The Atmosphere creates our Respiratory System (By the oxygen it contains)

The Gravity creates our Musculoskeletal System (By the weight stress it produces)

The Sun creates our Central Nervous System (By the interaction with the light/warm effect and the "interesting" rich life production resulting from it)

The Earth creates our Digestive System (By the food its bears)

The Moon creates our Uro-Genital System (By the Tides activity and fecundation cycle)

Space creates our skin (By the cold it carries. The skin stock the energy/fat to protect against cold)

The Oceans create our Cardiovascular and Lymphatic Systems (By the water it contains)

It is remarkable to observe that even the structure of our body reflects the structure of the ecosystem we are living in.

| Central Nervous<br>System                  |                                                                                                                                                                                                                                                                                                                                                                                                                                                                                                                                                                                                                                                                                                                                                                                                                                                                                                                                                                                                                                                                                                                                                                                                                                                                                                                                                                                                                                                                                                                                                                                                                                                                                                                                                                                                                                                                                                                                                                                                                                                                                                                                                                                                                                                                                                                                                                                                                                                                                                                                                                                                                                                              |  | Sun        |
|--------------------------------------------|--------------------------------------------------------------------------------------------------------------------------------------------------------------------------------------------------------------------------------------------------------------------------------------------------------------------------------------------------------------------------------------------------------------------------------------------------------------------------------------------------------------------------------------------------------------------------------------------------------------------------------------------------------------------------------------------------------------------------------------------------------------------------------------------------------------------------------------------------------------------------------------------------------------------------------------------------------------------------------------------------------------------------------------------------------------------------------------------------------------------------------------------------------------------------------------------------------------------------------------------------------------------------------------------------------------------------------------------------------------------------------------------------------------------------------------------------------------------------------------------------------------------------------------------------------------------------------------------------------------------------------------------------------------------------------------------------------------------------------------------------------------------------------------------------------------------------------------------------------------------------------------------------------------------------------------------------------------------------------------------------------------------------------------------------------------------------------------------------------------------------------------------------------------------------------------------------------------------------------------------------------------------------------------------------------------------------------------------------------------------------------------------------------------------------------------------------------------------------------------------------------------------------------------------------------------------------------------------------------------------------------------------------------------|--|------------|
| Musculoskeletal<br>System                  |                                                                                                                                                                                                                                                                                                                                                                                                                                                                                                                                                                                                                                                                                                                                                                                                                                                                                                                                                                                                                                                                                                                                                                                                                                                                                                                                                                                                                                                                                                                                                                                                                                                                                                                                                                                                                                                                                                                                                                                                                                                                                                                                                                                                                                                                                                                                                                                                                                                                                                                                                                                                                                                              |  | Gravity    |
| Respiratory<br>System                      |                                                                                                                                                                                                                                                                                                                                                                                                                                                                                                                                                                                                                                                                                                                                                                                                                                                                                                                                                                                                                                                                                                                                                                                                                                                                                                                                                                                                                                                                                                                                                                                                                                                                                                                                                                                                                                                                                                                                                                                                                                                                                                                                                                                                                                                                                                                                                                                                                                                                                                                                                                                                                                                              |  | Atmosphere |
| Cardiovascular<br>and Lymphatic<br>Systems |                                                                                                                                                                                                                                                                                                                                                                                                                                                                                                                                                                                                                                                                                                                                                                                                                                                                                                                                                                                                                                                                                                                                                                                                                                                                                                                                                                                                                                                                                                                                                                                                                                                                                                                                                                                                                                                                                                                                                                                                                                                                                                                                                                                                                                                                                                                                                                                                                                                                                                                                                                                                                                                              |  | Oceans     |
| Digestive<br>System                        | Exprise<br>Former<br>Former<br>Former<br>Former<br>Former<br>Former<br>Former<br>Former<br>Former<br>Former<br>Former<br>Former<br>Former<br>Former<br>Former<br>Former<br>Former<br>Former<br>Former<br>Former<br>Former<br>Former<br>Former<br>Former<br>Former<br>Former<br>Former<br>Former<br>Former<br>Former<br>Former<br>Former<br>Former<br>Former<br>Former<br>Former<br>Former<br>Former<br>Former<br>Former<br>Former<br>Former<br>Former<br>Former<br>Former<br>Former<br>Former<br>Former<br>Former<br>Former<br>Former<br>Former<br>Former<br>Former<br>Former<br>Former<br>Former<br>Former<br>Former<br>Former<br>Former<br>Former<br>Former<br>Former<br>Former<br>Former<br>Former<br>Former<br>Former<br>Former<br>Former<br>Former<br>Former<br>Former<br>Former<br>Former<br>Former<br>Former<br>Former<br>Former<br>Former<br>Former<br>Former<br>Former<br>Former<br>Former<br>Former<br>Former<br>Former<br>Former<br>Former<br>Former<br>Former<br>Former<br>Former<br>Former<br>Former<br>Former<br>Former<br>Former<br>Former<br>Former<br>Former<br>Former<br>Former<br>Former<br>Former<br>Former<br>Former<br>Former<br>Former<br>Former<br>Former<br>Former<br>Former<br>Former<br>Former<br>Former<br>Former<br>Former<br>Former<br>Former<br>Former<br>Former<br>Former<br>Former<br>Former<br>Former<br>Former<br>Former<br>Former<br>Former<br>Former<br>Former<br>Former<br>Former<br>Former<br>Former<br>Former<br>Former<br>Former<br>Former<br>Former<br>Former<br>Former<br>Former<br>Former<br>Former<br>Former<br>Former<br>Former<br>Former<br>Former<br>Former<br>Former<br>Former<br>Former<br>Former<br>Former<br>Former<br>Former<br>Former<br>Former<br>Former<br>Former<br>Former<br>Former<br>Former<br>Former<br>Former<br>Former<br>Former<br>Former<br>Former<br>Former<br>Former<br>Former<br>Former<br>Former<br>Former<br>Former<br>Former<br>Former<br>Former<br>Former<br>Former<br>Former<br>Former<br>Former<br>Former<br>Former<br>Former<br>Former<br>Former<br>Former<br>Former<br>Former<br>Former<br>Former<br>Former<br>Former<br>Former<br>Former<br>Former<br>Former<br>Former<br>Former<br>Former<br>Former<br>Former<br>Former<br>Former<br>Former<br>Former<br>Former<br>Former<br>Former<br>Former<br>Former<br>Former<br>Former<br>Former<br>Former<br>Former<br>Former<br>Former<br>Former<br>Former<br>Former<br>Former<br>Former<br>Former<br>Former<br>Former<br>Former<br>Former<br>Former<br>Former<br>Former<br>Former<br>Former<br>Former<br>Former<br>Former<br>Former<br>Former<br>Former<br>Former<br>Former<br>Former<br>Former<br>Former<br>Former<br>Former<br>Forme |  | Earth      |
| Uro-genital<br>System                      | <b>Ö</b> Ş                                                                                                                                                                                                                                                                                                                                                                                                                                                                                                                                                                                                                                                                                                                                                                                                                                                                                                                                                                                                                                                                                                                                                                                                                                                                                                                                                                                                                                                                                                                                                                                                                                                                                                                                                                                                                                                                                                                                                                                                                                                                                                                                                                                                                                                                                                                                                                                                                                                                                                                                                                                                                                                   |  | Moon       |
| Integumentary<br>System                    | Ŕ                                                                                                                                                                                                                                                                                                                                                                                                                                                                                                                                                                                                                                                                                                                                                                                                                                                                                                                                                                                                                                                                                                                                                                                                                                                                                                                                                                                                                                                                                                                                                                                                                                                                                                                                                                                                                                                                                                                                                                                                                                                                                                                                                                                                                                                                                                                                                                                                                                                                                                                                                                                                                                                            |  | Space      |