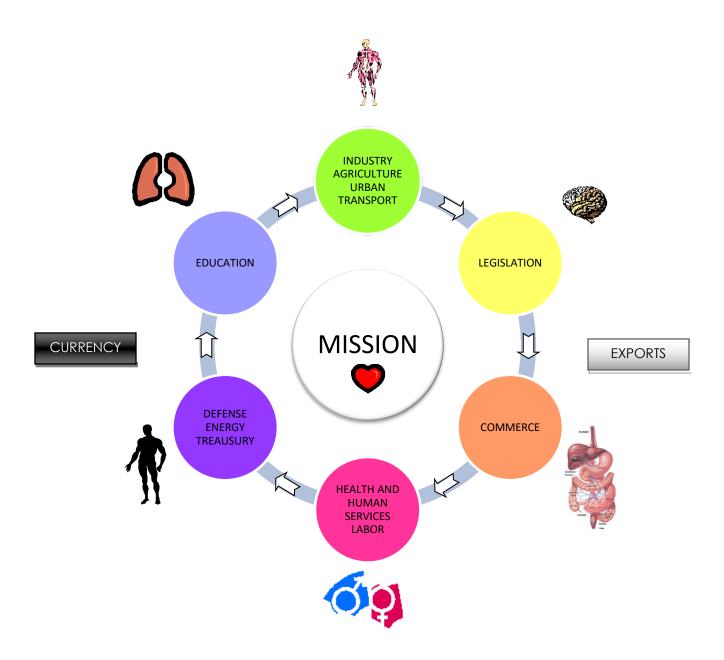

The Finance Department has the money available (as the Integumentary System has a stock of fat/energy).

We could easily imagine this model as the basis of a modern democratic republic government.

The center/middle of this model could be the mission of the country and the President and Vice-President who carries it.

Could we expect to find the same model of organizations in the Macroeconomics of a Country?

The center of this model could be the currency international value of the country and the Chairman of the Federal Reserve that maintains it.