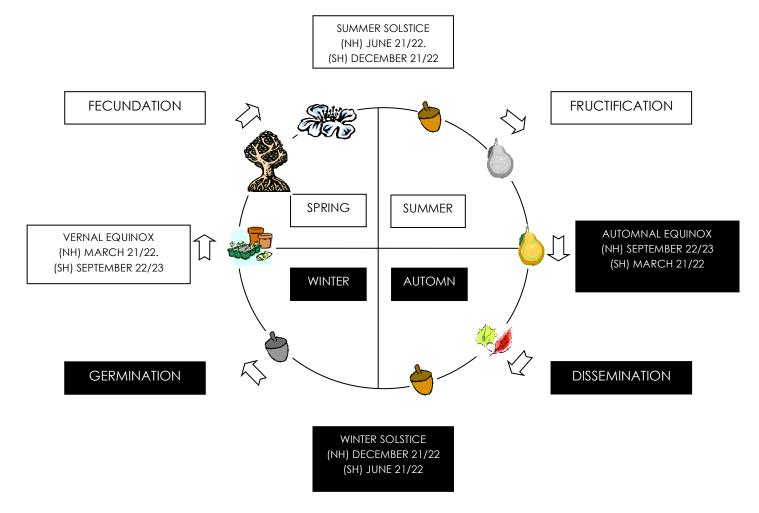

GENESIS 1:27 So God created man in his own image, in the image of God he created him; male and female he created them.

The combination of the different cycles of activity of the elements constituting our eco-system, creates a major cycle: **the cycle of Food**.

Billions of years of adaptation to this cycle has specialized each system of our organism for the particular phase during which they have to be the most involved:

The Respiratory System for spring when the air is at its maxima of oxygen.

The Musculoskeletal System for the summer solstice when searches for food is at its maximum.

The Central Nervous System for summer while the production activity is at its maximum and the harvest of food begins.

The Digestive System during autumn where most of the food has been produced and ready to be consumed.

The Uro-genital System during the winter solstice when it is the safest season to reproduce and carry a baby.

The Integumentary (Skin) system during winter when it is the coldest and resting season and when the skin collects all its fat.