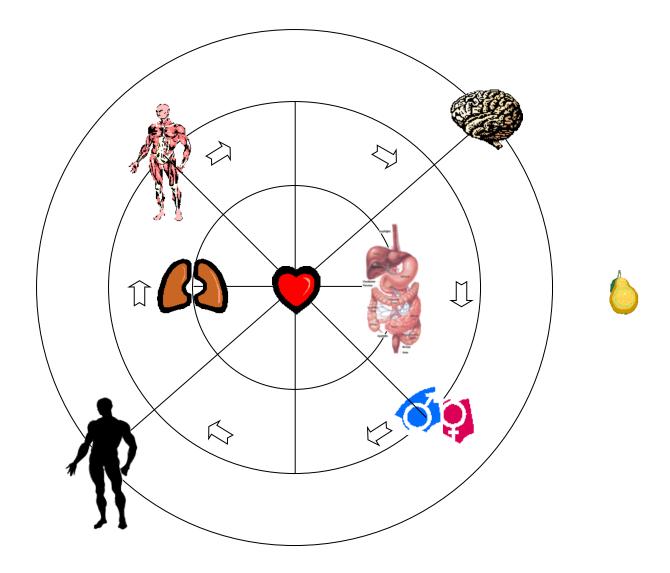

# Mastering Energy

A tool for each mission and each mission with its tool

Everyone born on this planet experiences instinctively the 7 functional systems that constitute our organism by doing the basic actions that maintain our life:

Breathing

Moving

Thinking

Eating

Reproducing

Resting

Drinking

Each of these activities characterizes a system of our organism:

The Respiratory System (Energy collection)

The Musculoskeletal System (Movement)

The Central Nervous System (Voluntary action)

The Digestive system (Energy production)

The Uro-Genital system (Individual and group Reproduction)

The Integumentary System (Skin: Protection and Energy/Fat stock)

The Cardiovascular and Lymphatic Systems (Energy distribution)

The human embryo is constituted of 3 layers that will develop each 2 or 3 systems of the body:

Ectoderm (Exterior layer)

Integumentary + Central Nervous System

Mesoderm (Middle layer)

Musculoskeletal Systems + Cardiovascular and Lymphatic Systems + Uro-genital System

Endoderm (Interior layer)

Respiratory System + Digestive System

It is interesting to observe that the Cardiovascular and Lymphatic Systems are at the center/middle of the complete organism.

The common objective of these different systems is to work together to collect food and transform it into life.

Each phase has itself 3 steps/functions to accomplish their goal:

- 1. A source of energy
- 2. A tool
- 3. A director

For the **phase of production** with its goal of bringing food:

- 1. The Pulmonary system is the main source of energy.
- 2. The Main tool for acting is the Musculoskeletal System.
- 3. The Director is the Central Nervous System.

The product of this phase is: Food

For the **phase of reproduction** with its goal of reproducing the species and the individual (restoration):

- 1. The Digestive System is the main source of energy
- 2. The Uro-genital System is the reproductive tool
- 3. The Integumentary System is the Director (it is the one stocking the energy)

The product of this phase is: Life

The Cardiovascular and Lymphatic Systems which are at the center/middle of the organization are participating to each step of the 2 phases and are translating the 2 goals achieved by a feeling of well being, health and accomplishment.