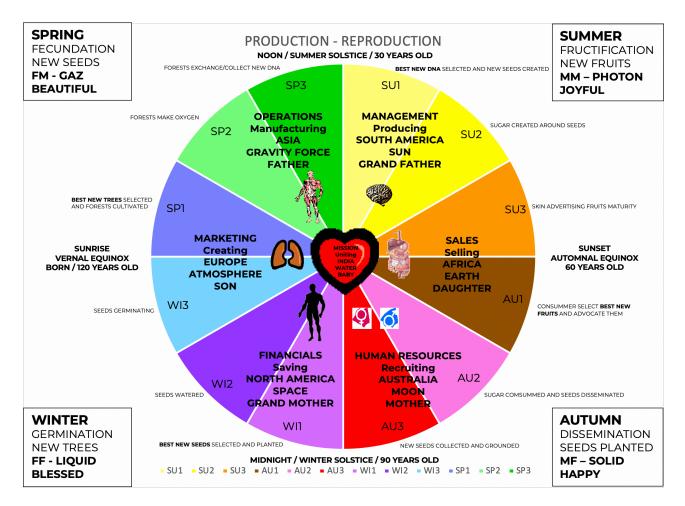

There are 7 elements:

- Atmosphere
- Gravity Force
- Sun
- Earth
- Moon
- Space
- Oceans

Each of these elements plays its role in the development of life and creates specifically one of the 7 systems that make up our body.

The Atmosphere creates our Respiratory System (By the oxygen it contains)

The Gravity creates our Musculoskeletal System (By the weight stress it produces)

The Sun creates our Central Nervous System (By the interaction with the light/warm effect and the "interesting" rich life production resulting from it)

The Earth creates our Digestive System (By the food its bears)

The Moon creates our Uro-Genital System (By the Tides activity and fecundation cycle)

Space creates our skin (By the cold it carries. The skin stock the energy/fat to protect against cold)

The Oceans create our Cardiovascular and Lymphatic Systems (By the water it contains)

It is remarkable to observe that even the structure of our body reflects the structure of the ecosystem we are living in.

Billions of years of adaptation to this cycle has specialized each system of our organism for the particular phase during which they have to be the most involved:

The Respiratory System for spring when the air is at its maxima of oxygen.

The Musculoskeletal System for the summer solstice when searches for food is at its maximum.

The Central Nervous System for summer while the production activity is at its maximum and the harvest of food begins.

The Digestive System during autumn where most of the food has been produced and ready to be consumed.

The Uro-genital System during the winter solstice when it is the safest season to reproduce and carry a baby.

The Integumentary (Skin) system during winter when it is the coldest and resting season and when the skin collects all its fat.

### PRODUCTION / FOOD

Human companies who look for expansion cycles are following this amazing model of organization, as well.

The Marketing Department finds the Market and the perfect product/service needed (as the Respiratory System locates the direction of food by smell).

The Operations Department manufacture the product/service (as the Muscular Skeletal System reach food).

The Management Department manages the production of the product/service (as the Central Nervous System directing the collection of food).

The Sales Department transforms the product/service into money (as the Digestive System transforms the food into energy).

The Human Resources Department recruits and pays the employees (as the Uro-genital System brings more individuals to the group and restores the body). The rest of the money not used, goes to the Finance Department (as the extra energy not used by the production and reproduction processes, is stocked by the Integumentary System and ready for the next cycle of expansion as fast as possible).

The Finance Department has the money available (as the Integumentary System has a stock of fat/energy).

We could easily imagine this model as the basis of a modern democratic republic government.

The center/middle of this model could be the mission of the country and the President and Vice-President who carries it.